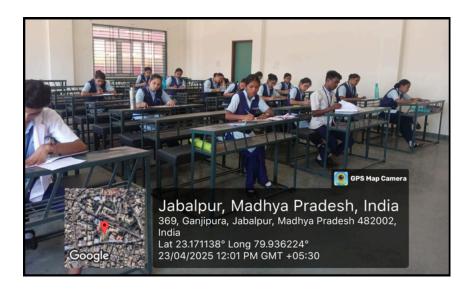

#### LIST OF CLASSROOM WITH ICT ENABLED FACILITIES

| DESCRIPTION                 | FLOOR        | SQUARE FEET |
|-----------------------------|--------------|-------------|
| Lecture Hall I- B.Sc. (N)   | Ground Floor | 1900        |
| Lecture Hall II- B.Sc. (N)  | First Floor  | 1500        |
| Lecture Hall I- M.Sc. (N)   | Second Floor | 700         |
| Lecture Hall II- M.Sc. (N)  | First Floor  | 600         |
| Lecture Hall III- B.Sc. (N) | First Floor  | 1900        |
| Lecture Hall IV- B.Sc. (N)  | First Floor  | 1900        |

### LECTURE HALL- B.SC. (N)

(RECG. BY - INC (NEW DELHI), MPNRC (GOVT. OF M.P.) AFFI. TO - M.P. MEDICAL SCIENCE UNIVERSITY, JABALPUR

Witkarini Sabha Parisar, Jonesganj, JABALPUR (M.P.) - 482001
O761- 2415188, 2411391, Fax: 2411391 Starmark jinsar@hitkarini.edu.in, Withter hitkarini.com