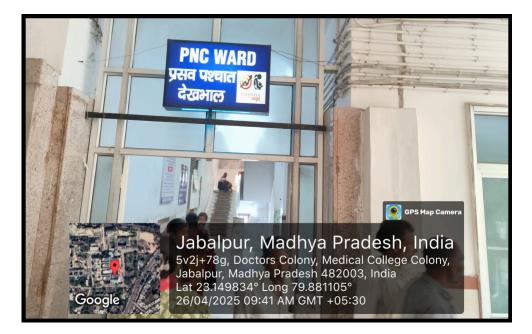

#### PNC WARD

The PNC (Postnatal Care) ward at NSCB Medical College in Jabalpur provides essential care for postpartum mothers and their newborns. It focuses on monitoring the health of mothers after delivery, promoting breastfeeding, and ensuring both mother and baby receive necessary vaccinations. The ward is equipped with experienced healthcare professionals who offer support and education on infant care and maternal health. The environment is designed to ensure comfort and safety, facilitating recovery and bonding between mother and child. Overall, the PNC ward plays a crucial role in maternal and neonatal health in the region.