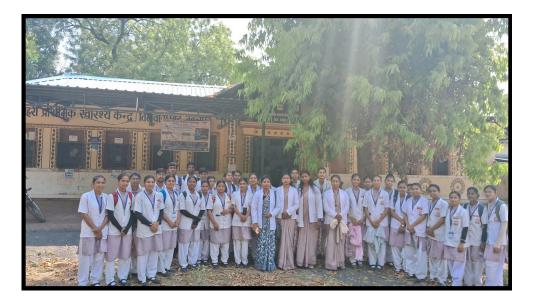

The community health nursing posting of the institution is practiced in following places.

### <u>COMMUNITY HEALTH CENTRE PANAGAR JABALPUR</u> <u>(RURAL)</u>

The community health centre, Panagar, Jabalpur is situated at approximately 8 km away from the Jabalpur Institute of Nursing Sciences.The population covered by the health centre is 34767. The Community health centre consist of OPD, Dialysis unit, immunization room, antenatal clinic, physiotherapy, pharmacy, dressing room and Laboratory.