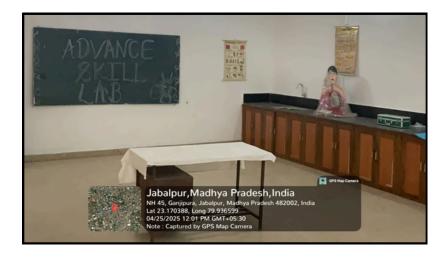

#### **ADVANCED NURSING LAB**

The lab provides students with scheduled opportunities for skill practice and patientspecific preparation across various specialties. It is equipped with advanced simulators and tools relevant to all nursing disciplines. Instructors play a crucial role in enhancing student learning by guiding them in skill practice and fostering critical thinking. The lab enables students to refine their abilities in advanced nursing procedures such as tracheotomy care, suctioning, bladder irrigation, colostomy management, catheter insertion and care, endotracheal tube placement, blood transfusions, IV fluid administration, and wound dressing.