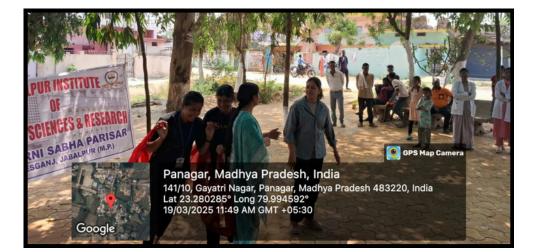

### <u>COMMUNITY HEALTH CENTRE PANAGAR JABALPUR</u> <u>(RURAL)</u>

The community health centre, Panagar, Jabalpur is situated at approximately 8 km away from the Jabalpur Institute of Nursing Sciences.The population covered by the health centre is 34767. The Community health centre consist of OPD, Dialysis unit, immunization room, antenatal clinic, physiotherapy, pharmacy, dressing room and Laboratory.