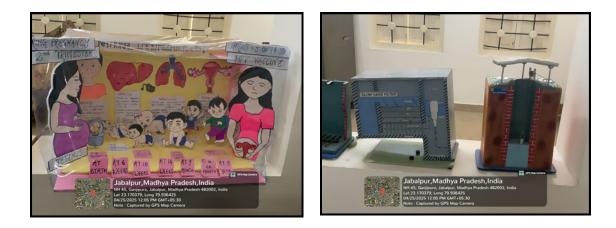

#### **ADVANCED NURSING LAB**

The lab provides students with scheduled opportunities for skill practice and patientspecific preparation across various specialties. It is equipped with advanced simulators and tools relevant to all nursing disciplines. Instructors play a crucial role in enhancing student learning by guiding them in skill practice and fostering critical thinking. The lab enables students to refine their abilities in advanced nursing procedures such as tracheotomy care, suctioning, bladder irrigation, colostomy management, catheter insertion and care, endotracheal tube placement, blood transfusions, IV fluid administration, and wound dressing.