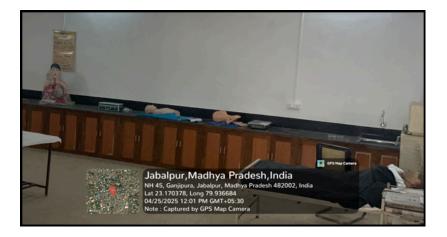

#### **ADVANCED NURSING LAB**

The lab provides students with scheduled opportunities for skill practice and patientspecific preparation across various specialties. It is equipped with advanced simulators and tools relevant to all nursing disciplines. Instructors play a crucial role in enhancing student learning by guiding them in skill practice and fostering critical thinking. The lab enables students to refine their abilities in advanced nursing procedures such as tracheotomy care, suctioning, bladder irrigation, colostomy management, catheter insertion and care, endotracheal tube placement, blood transfusions, IV fluid administration, and wound dressing.