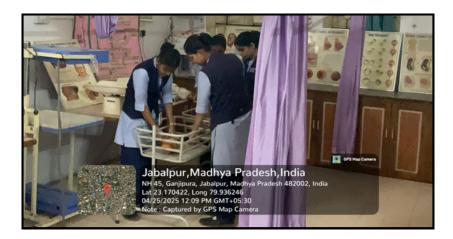

#### LIST OF LABORATORIES IN CAMPUS

| DESCRIPTION                                 | NAME OF THE FLOOR |
|---------------------------------------------|-------------------|
| CHILD HEALTH<br>NURSING LAB                 | FIRST FLOOR       |
| COMMUNITY HEALTH<br>NURSING LAB             | GROUND FLOOR      |
| NUTRITION LAB                               | GROUND FLOOR      |
| OBSTRETRICS &<br>GYNAECOLOGY<br>NURSING LAB | FIRST FLOOR       |
| ADVANCED NURSING<br>LAB                     | GROUND FLOOR      |
| COMPUTER LAB                                | FIRST FLOOR       |
| NURSING<br>FOUNDATION LAB                   | GROUND FLOOR      |

#### **OBSTRETRIC & GYNAECOLOGY NURSING LAB**

The Obstetrical and Gynecological Nursing Lab delivers high-quality education and a valuable learning experience for students. It offers comprehensive training in obstetrical and gynecological nursing, combining theoretical knowledge with practical skills to prepare undergraduates for inclusive maternal and neonatal care. The department encourages research focused on women's reproductive health. The lab is equipped with resources that empower students to become educators, managers, and researchers in maternity nursing. Key competencies include providing inclusive care for women during pregnancy and childbirth, integrating theory with practice, engaging in evidence-based clinical learning, and fostering professionalism. The lab features birthing simulators, pelvis models, fetal skulls, various obstetrical instruments, and a birth demonstration model to illustrate the stages of labor. It supports students in gaining the knowledge and skills necessary to care for both normal and high-risk women throughout the antenatal, intranatal, and postnatal periods in hospital and community environments.