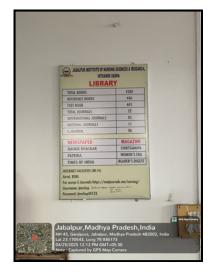

Fax : 2411391 X jinsar@hitkarini.edu.in, Attps://hinsar.hitkarini.com

#### **CONFERENCE ROOM**





(RECG. BY - INC (NEW DELHI), MPNRC (GOVT. OF M.P.) AFFI. TO - M.P. MEDICAL SCIENCE UNIVERSITY, JABALPUR

♀ Hitkarini Sabha Parisar, Jonesganj, JABALPUR (M.P.) - 482001
⑦ 0761- 2415188, 2411391, Fax : 2411391 jinsar@hitkarini.edu.in,

#### FACULTY CABIN









(RECG. BY - INC (NEW DELHI), MPNRC (GOVT. OF M.P.) AFFI. TO - M.P. MEDICAL SCIENCE UNIVERSITY, JABALPUR

Witkarini Sabha Parisar, Jonesganj, JABALPUR (M.P.) - 482001
O761- 2415188, 2411391, Fax: 2411391 Maintaine Jinsar@hitkarini.edu.in, Withtiane Alternative Action of the second secon

### **AUDITORIUM**







(RECG. BY - INC (NEW DELHI), MPNRC (GOVT. OF M.P.) AFFI. TO - M.P. MEDICAL SCIENCE UNIVERSITY, JABALPUR

#### **LIBRARY**