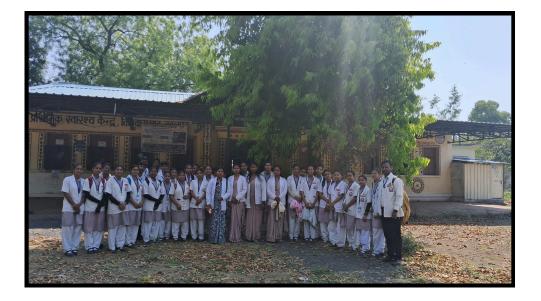

The community health nursing posting of the institution is practiced in following places.

### <u>COMMUNITY HEALTH CENTRE PANAGAR JABALPUR</u> <u>(RURAL)</u>

The community health centre, Panagar, Jabalpur is situated at approximately 8 km away from the Jabalpur Institute of Nursing Sciences.The population covered by the health centre is 34767. The Community health centre consist of OPD, Dialysis unit, immunization room, antenatal clinic, physiotherapy, pharmacy, dressing room and Laboratory.