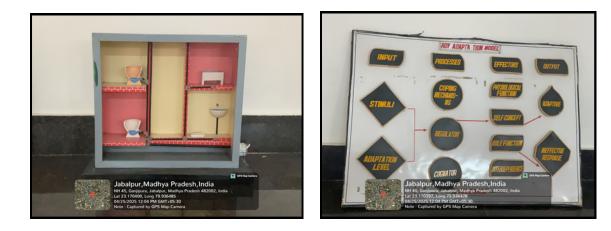

#### **ADVANCED NURSING LAB**

The lab provides students with scheduled opportunities for skill practice and patientspecific preparation across various specialties. It is equipped with advanced simulators and tools relevant to all nursing disciplines. Instructors play a crucial role in enhancing student learning by guiding them in skill practice and fostering critical thinking. The lab enables students to refine their abilities in advanced nursing procedures such as tracheotomy care, suctioning, bladder irrigation, colostomy management, catheter insertion and care, endotracheal tube placement, blood transfusions, IV fluid administration, and wound dressing.