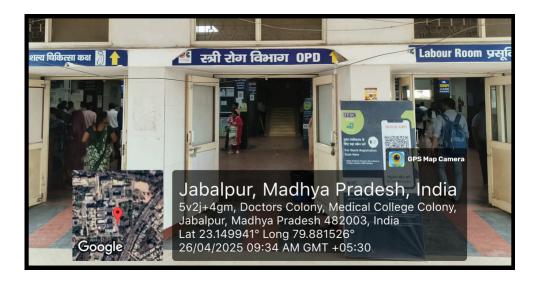

#### **GYNAECOLOGY AND OBSTETRICS OPD**

The Gynecology and Obstetrics outpatient department (OPD) at NSCB Medical College in Jabalpur offers various services, including prenatal and postnatal care, management of gynecological disorders, family planning, and reproductive health services. The department typically provides consultations, diagnostic services, and treatment plans for women's health issues.