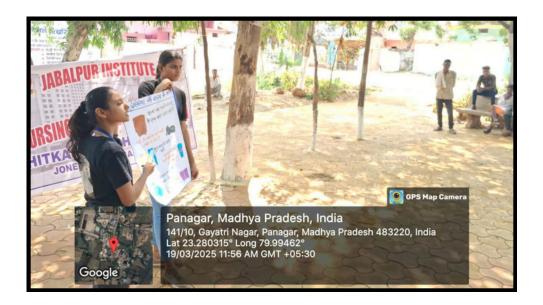

### <u>COMMUNITY HEALTH CENTRE PANAGAR JABALPUR</u> <u>(RURAL)</u>

The community health centre, Panagar, Jabalpur is situated at approximately 8 km away from the Jabalpur Institute of Nursing Sciences.The population covered by the health centre is 34767. The Community health centre consist of OPD, Dialysis unit, immunization room, antenatal clinic, physiotherapy, pharmacy, dressing room and Laboratory.