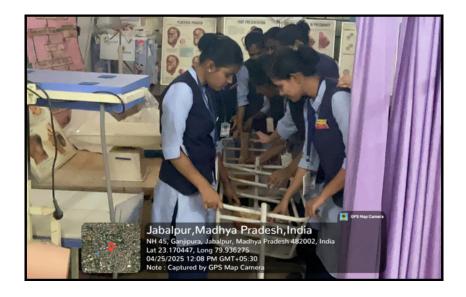

#### LIST OF LABORATORIES IN CAMPUS

| DESCRIPTION                                 | NAME OF THE FLOOR |
|---------------------------------------------|-------------------|
| CHILD HEALTH<br>NURSING LAB                 | FIRST FLOOR       |
| COMMUNITY HEALTH<br>NURSING LAB             | GROUND FLOOR      |
| NUTRITION LAB                               | GROUND FLOOR      |
| OBSTRETRICS &<br>GYNAECOLOGY<br>NURSING LAB | FIRST FLOOR       |
| ADVANCED NURSING<br>LAB                     | GROUND FLOOR      |
| COMPUTER LAB                                | FIRST FLOOR       |
| NURSING<br>FOUNDATION LAB                   | GROUND FLOOR      |

#### **OBSTRETRIC & GYNAECOLOGY NURSING LAB**

The Obstetrical and Gynecological Nursing Lab delivers high-quality education and a valuable learning experience for students. It offers comprehensive training in obstetrical and gynecological nursing, combining theoretical knowledge with practical skills to prepare undergraduates for inclusive maternal and neonatal care. The department encourages research focused on women's reproductive health. The lab is equipped with resources that empower students to become educators, managers, and researchers in maternity nursing. Key competencies include providing inclusive care for women during pregnancy and childbirth, integrating theory with practice, engaging in evidence-based clinical learning, and fostering professionalism. The lab features birthing simulators, pelvis models, fetal skulls, various obstetrical instruments, and a birth demonstration model to illustrate the stages of labor. It supports students in gaining the knowledge and skills necessary to care for both normal and high-risk women throughout the antenatal, intranatal, and postnatal periods in hospital and community environments.