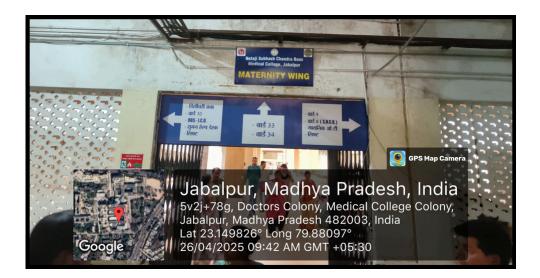

#### **MATERNITY WING**

The maternity wing at NSCB Medical College in Jabalpur is a specialized department that provides prenatal, perinatal, and postnatal care for mothers and newborns. It is equipped with facilities for safe deliveries, obstetric care, and neonatal services, ensuring comprehensive health services for pregnant women. The wing aims to promote maternal and infant health in the region.