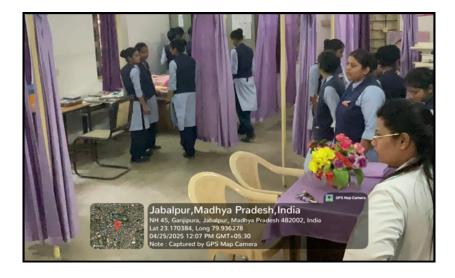

#### LIST OF LABORATORIES IN CAMPUS

| DESCRIPTION                                 | NAME OF THE FLOOR |
|---------------------------------------------|-------------------|
| CHILD HEALTH<br>NURSING LAB                 | FIRST FLOOR       |
| COMMUNITY HEALTH<br>NURSING LAB             | GROUND FLOOR      |
| NUTRITION LAB                               | GROUND FLOOR      |
| OBSTRETRICS &<br>GYNAECOLOGY<br>NURSING LAB | FIRST FLOOR       |
| ADVANCED NURSING<br>LAB                     | GROUND FLOOR      |
| COMPUTER LAB                                | FIRST FLOOR       |
| NURSING<br>FOUNDATION LAB                   | GROUND FLOOR      |

#### **OBSTRETRIC & GYNAECOLOGY NURSING LAB**

The Obstetrical and Gynecological Nursing Lab delivers high-quality education and a valuable learning experience for students. It offers comprehensive training in obstetrical and gynecological nursing, combining theoretical knowledge with practical skills to prepare undergraduates for inclusive maternal and neonatal care. The department encourages research focused on women's reproductive health. The lab is equipped with resources that empower students to become educators, managers, and researchers in maternity nursing. Key competencies include providing inclusive care for women during pregnancy and childbirth, integrating theory with practice, engaging in evidence-based clinical learning, and fostering professionalism. The lab features birthing simulators, pelvis models, fetal skulls, various obstetrical instruments, and a birth demonstration model to illustrate the stages of labor. It supports students in gaining the knowledge and skills necessary to care for both normal and high-risk women throughout the antenatal, intranatal, and postnatal periods in hospital and community environments.