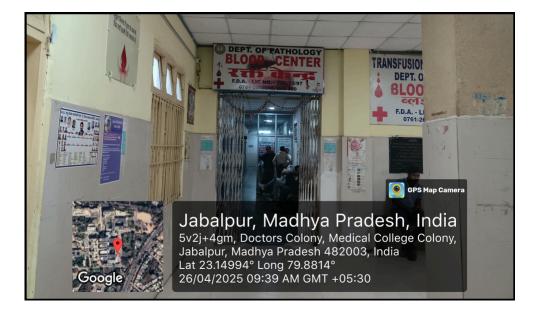

#### **BLOOD BANK / DEPARTMENT OF PATHOLOGY**

At NSCB Jabalpur, our Blood Bank operates continuously, supported by a devoted team of blood bank technicians who work tirelessly around the clock. These professionals accurately assess the specific blood and blood component requirements of patients with great care and precision. What distinguishes our Blood Bank is our steadfast commitment to patient safety and quality. With cutting-edge facilities and strict adherence to international standards, we ensure that every unit of blood and its components provided adhere to the highest levels of purity, potency, and safety. Renowned for our dedication to excellence, we employ some of the finest specialists in the field of blood banking to guarantee that each patient receives the most suitable blood products according to their needs.

#### **KEY FEATURES**

- 24/7 Services
- Capability to collect whole blood
- Blood collection monitoring and comfortable donor couches for the safety and ease of donors
- Ability to prepare platelet concentrate
- Preparation of fresh frozen plasma, packed red blood cells, and cryoprecipitate
- Each unit undergoes ELISA testing to minimize the risk of Transfusion Transmitted Diseases (TTD)
- Capacity to store up to 1200 units of blood.