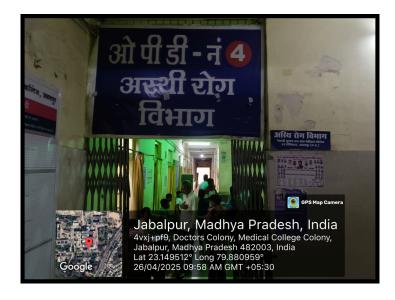

#### **OUT PATIENTS DEPARTMENTS (OPD)**

At NSCB Jabalpur, our surgical team comprises highly skilled and experienced surgeons specializing in various fields. We are dedicated to offering the highest quality care using the safest and most advanced surgical techniques available. Our surgeons are continuously trained and updated on the latest advancements, ensuring a personalized approach for each patient. We prioritize patient safety and satisfaction, tailoring treatment plans to individual medical histories and conditions.