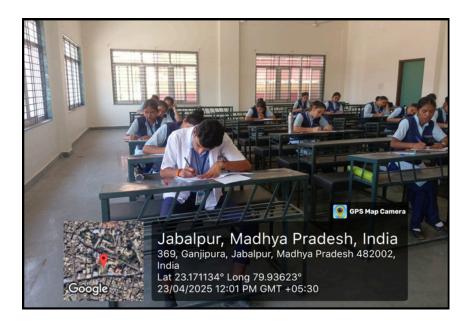

#### LIST OF CLASSROOM WITH ICT ENABLED FACILITIES

| DESCRIPTION                 | FLOOR        | SQUARE FEET |
|-----------------------------|--------------|-------------|
| Lecture Hall I- B.Sc. (N)   | Ground Floor | 1900        |
| Lecture Hall II- B.Sc. (N)  | First Floor  | 1500        |
| Lecture Hall I- M.Sc. (N)   | Second Floor | 700         |
| Lecture Hall II- M.Sc. (N)  | First Floor  | 600         |
| Lecture Hall III- B.Sc. (N) | First Floor  | 1900        |
| Lecture Hall IV- B.Sc. (N)  | First Floor  | 1900        |

#### LECTURE HALL- I M.SC (N)

(RECG. BY - INC (NEW DELHI), MPNRC (GOVT. OF M.P.) AFFI. TO - M.P. MEDICAL SCIENCE UNIVERSITY, JABALPUR

Pitkarini Sabha Parisar, Jonesganj, JABALPUR (M.P.) - 482001
O761- 2415188, 2411391, Fax : 2411391 X jinsar@hitkarini.edu.in, Attps://hinsar.hitkarini.com