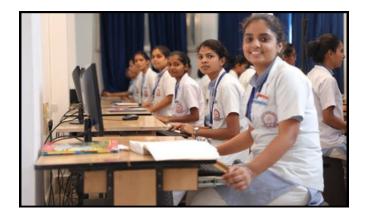

#### **COMPUTER LAB**

Nursing has long been recognized as a highly advanced technical field. Computers play a crucial role in the culture of hospitals and private practices, and therefore in the nursing profession. Various computer systems are utilized for Patient Administration, Electronic Medical Records, and internal communication. The Computer Lab aims to cultivate a foundational understanding of how computers are used and their applications within nursing. Its goal is to assist nursing students in successfully completing their assignments and engaging in more extensive research for their projects. The Computer Lab at Nehru College of Nursing is equipped with an adequate number of computer systems at a ratio of 1:5, all supported by high-speed internet. A 15 KVA UPS system ensures a continuous power supply, and the college is also equipped with Wi-Fi connectivity.