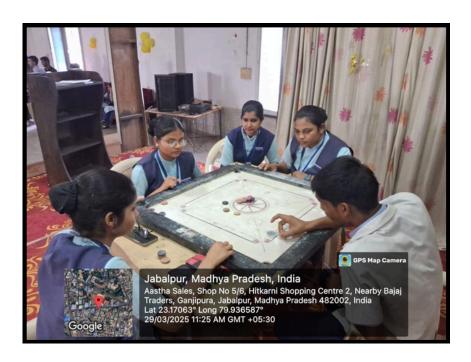

#### 3. Sports/Indoor game room

(RECG. BY - INC (NEW DELHI), MPNRC (GOVT. OF M.P.) AFFI. TO - M.P. MEDICAL SCIENCE UNIVERSITY, JABALPUR

Hitkarini Sabha Parisar, Jonesganj, JABALPUR (M.P.) - 482001

#### 3. Sports/Indoor game room

(RECG. BY - INC (NEW DELHI), MPNRC (GOVT. OF M.P.) AFFI. TO - M.P. MEDICAL SCIENCE UNIVERSITY, JABALPUR

Pitkarini Sabha Parisar, Jonesganj, JABALPUR (M.P.) - 482001