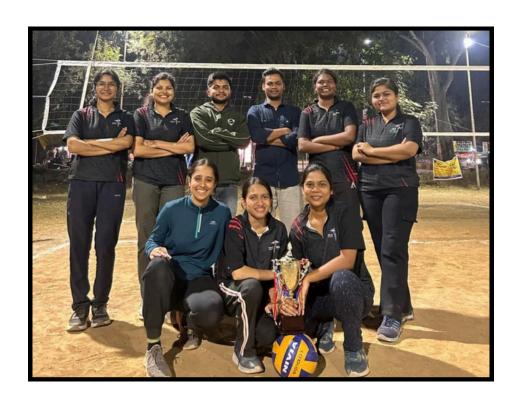

# **Conduct of Sports Tournaments**

(RECG. BY - INC (NEW DELHI), MPNRC (GOVT. OF M.P.) AFFI. TO - M.P. MEDICAL SCIENCE UNIVERSITY, JABALPUR

Hitkarini Sabha Parisar, Jonesganj, JABALPUR (M.P.) - 482001

Conduct of Sports Tournaments for faculty members/non-teaching staff.

(RECG. BY - INC (NEW DELHI), MPNRC (GOVT. OF M.P.) AFFI. TO - M.P. MEDICAL SCIENCE UNIVERSITY, JABALPUR

Pitkarini Sabha Parisar, Jonesganj, JABALPUR (M.P.) - 482001

Conduct of Sports Tournaments for faculty members/non-teaching staff.