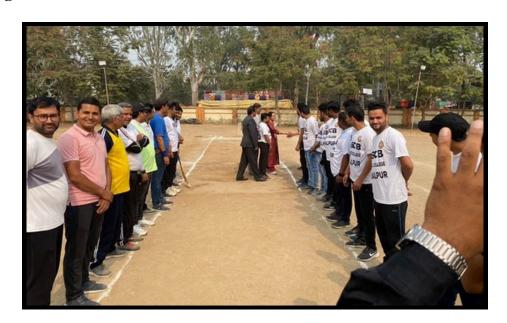

# **Conduct of Sports Tournaments**

(RECG. BY - INC (NEW DELHI), MPNRC (GOVT. OF M.P.) AFFI. TO - M.P. MEDICAL SCIENCE UNIVERSITY, JABALPUR

Hitkarini Sabha Parisar, Jonesganj, JABALPUR (M.P.) - 482001

Conduct of Sports Tournaments for faculty members/non-teaching staff.

(RECG. BY - INC (NEW DELHI), MPNRC (GOVT. OF M.P.) AFFI. TO - M.P. MEDICAL SCIENCE UNIVERSITY, JABALPUR

Pitkarini Sabha Parisar, Jonesganj, JABALPUR (M.P.) - 482001

Conduct of Sports Tournaments for faculty members/non-teaching staff.