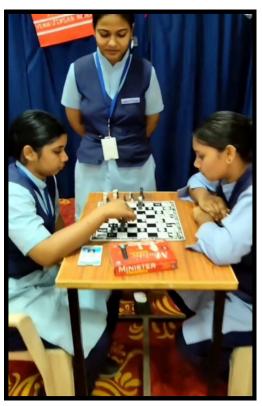

#### 3. Sports/Indoor game room

(RECG. BY - INC (NEW DELHI), MPNRC (GOVT. OF M.P.) AFFI. TO - M.P. MEDICAL SCIENCE UNIVERSITY, JABALPUR

Hitkarini Sabha Parisar, Jonesganj, JABALPUR (M.P.) - 482001

#### 3. Sports/Indoor game room

(RECG. BY - INC (NEW DELHI), MPNRC (GOVT. OF M.P.) AFFI. TO - M.P. MEDICAL SCIENCE UNIVERSITY, JABALPUR

Pitkarini Sabha Parisar, Jonesganj, JABALPUR (M.P.) - 482001