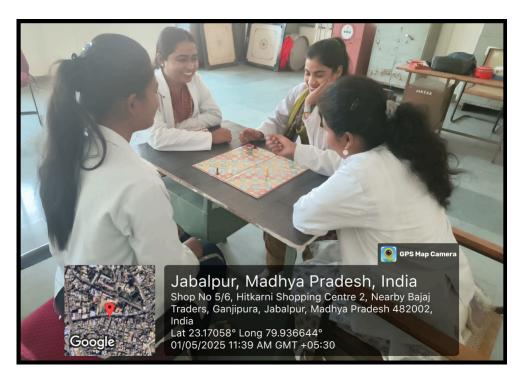

#### 3. Sports/Indoor game room

(RECG. BY - INC (NEW DELHI), MPNRC (GOVT. OF M.P.) AFFI. TO - M.P. MEDICAL SCIENCE UNIVERSITY, JABALPUR

Hitkarini Sabha Parisar, Jonesganj, JABALPUR (M.P.) - 482001

#### 3. Sports/Indoor game room

(RECG. BY - INC (NEW DELHI), MPNRC (GOVT. OF M.P.) AFFI. TO - M.P. MEDICAL SCIENCE UNIVERSITY, JABALPUR

Pitkarini Sabha Parisar, Jonesganj, JABALPUR (M.P.) - 482001