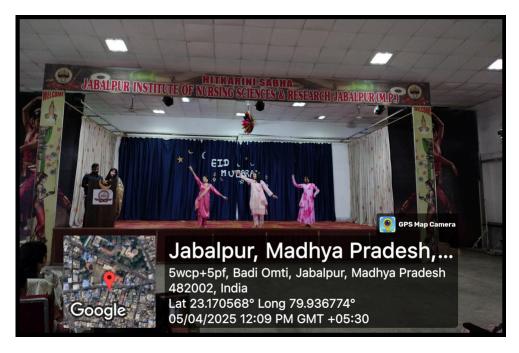

#### 2. Auditorium

(RECG. BY - INC (NEW DELHI), MPNRC (GOVT. OF M.P.) AFFI. TO - M.P. MEDICAL SCIENCE UNIVERSITY, JABALPUR

Hitkarini Sabha Parisar, Jonesganj, JABALPUR (M.P.) - 482001