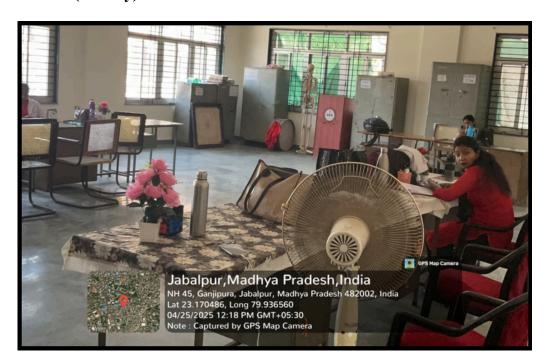

#### **Common Room (Faculty)**

(RECG. BY - INC (NEW DELHI), MPNRC (GOVT. OF M.P.) AFFI. TO - M.P. MEDICAL SCIENCE UNIVERSITY, JABALPUR

Pitkarini Sabha Parisar, Jonesganj, JABALPUR (M.P.) - 482001