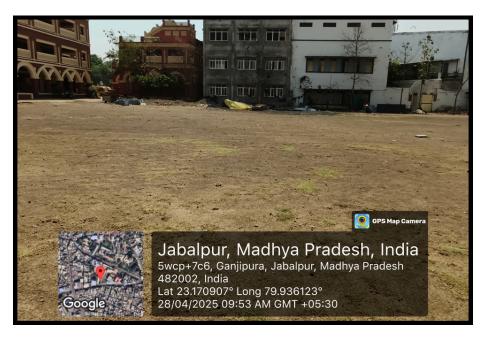

#### 1.Play ground

(RECG. BY - INC (NEW DELHI), MPNRC (GOVT. OF M.P.) AFFI. TO - M.P. MEDICAL SCIENCE UNIVERSITY, JABALPUR

Pitkarini Sabha Parisar, Jonesganj, JABALPUR (M.P.) - 482001

🕜 0761- 2415188, 2411391, Fax : 2411391 💌 jinsar@hitkarini.edu.in, 🎕 https://hinsar.hitkarini.com

#### 1. Play ground

(RECG. BY - INC (NEW DELHI), MPNRC (GOVT. OF M.P.) AFFI. TO - M.P. MEDICAL SCIENCE UNIVERSITY, JABALPUR

Pitkarini Sabha Parisar, Jonesganj, JABALPUR (M.P.) - 482001