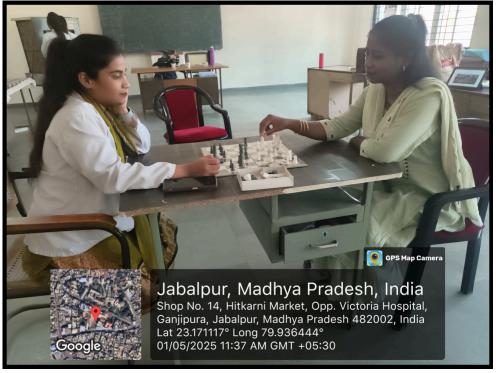

#### 3. Sports/Indoor game room

(RECG. BY - INC (NEW DELHI), MPNRC (GOVT. OF M.P.) AFFI. TO - M.P. MEDICAL SCIENCE UNIVERSITY, JABALPUR

Hitkarini Sabha Parisar, Jonesganj, JABALPUR (M.P.) - 482001

#### 3. Sports/Indoor game room

(RECG. BY - INC (NEW DELHI), MPNRC (GOVT. OF M.P.) AFFI. TO - M.P. MEDICAL SCIENCE UNIVERSITY, JABALPUR

Pitkarini Sabha Parisar, Jonesganj, JABALPUR (M.P.) - 482001