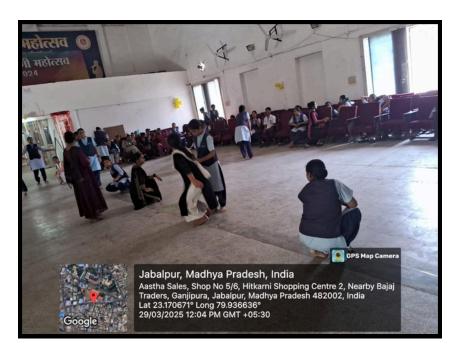

# **Conduct of Sports Tournaments**

(RECG. BY - INC (NEW DELHI), MPNRC (GOVT. OF M.P.) AFFI. TO - M.P. MEDICAL SCIENCE UNIVERSITY, JABALPUR

Hitkarini Sabha Parisar, Jonesganj, JABALPUR (M.P.) - 482001

Conduct of Sports Tournaments for faculty members/non-teaching staff.

(RECG. BY - INC (NEW DELHI), MPNRC (GOVT. OF M.P.) AFFI. TO - M.P. MEDICAL SCIENCE UNIVERSITY, JABALPUR

Pitkarini Sabha Parisar, Jonesganj, JABALPUR (M.P.) - 482001

Conduct of Sports Tournaments for faculty members/non-teaching staff.