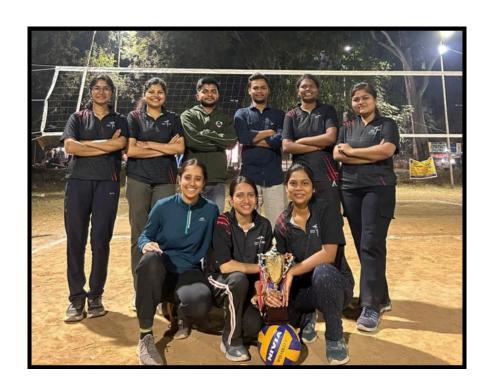

# **Conduct of Sports Tournaments**

(RECG. BY - INC (NEW DELHI), MPNRC (GOVT. OF M.P.) AFFI. TO - M.P. MEDICAL SCIENCE UNIVERSITY, JABALPUR

Hitkarini Sabha Parisar, Jonesganj, JABALPUR (M.P.) - 482001

Conduct of Sports Tournaments for faculty members/non-teaching staff.

(RECG. BY - INC (NEW DELHI), MPNRC (GOVT. OF M.P.) AFFI. TO - M.P. MEDICAL SCIENCE UNIVERSITY, JABALPUR

Pitkarini Sabha Parisar, Jonesganj, JABALPUR (M.P.) - 482001

Conduct of Sports Tournaments for faculty members/non-teaching staff.