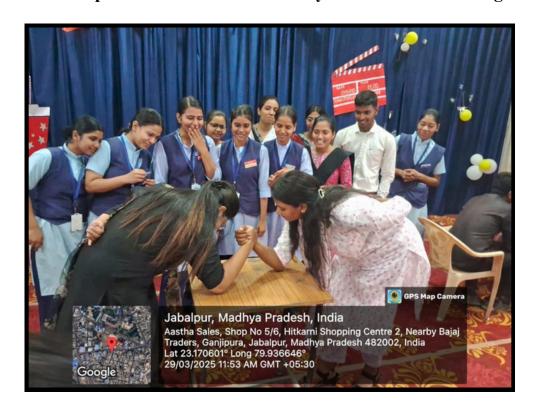

# **Conduct of Sports Tournaments**

(RECG. BY - INC (NEW DELHI), MPNRC (GOVT. OF M.P.) AFFI. TO - M.P. MEDICAL SCIENCE UNIVERSITY, JABALPUR

Hitkarini Sabha Parisar, Jonesganj, JABALPUR (M.P.) - 482001

Conduct of Sports Tournaments for faculty members/non-teaching staff.

(RECG. BY - INC (NEW DELHI), MPNRC (GOVT. OF M.P.) AFFI. TO - M.P. MEDICAL SCIENCE UNIVERSITY, JABALPUR

Pitkarini Sabha Parisar, Jonesganj, JABALPUR (M.P.) - 482001

Conduct of Sports Tournaments for faculty members/non-teaching staff.