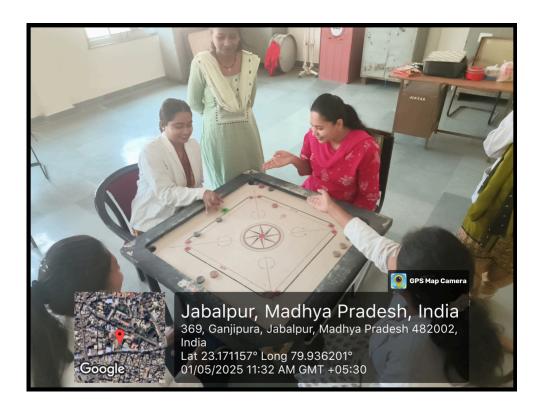

#### III. THE FACILITIES IN HOSTAL

1. Indoor games/out door games

(RECG. BY - INC (NEW DELHI), MPNRC (GOVT. OF M.P.) AFFI. TO - M.P. MEDICAL SCIENCE UNIVERSITY, JABALPUR

Hitkarini Sabha Parisar, Jonesganj, JABALPUR (M.P.) - 482001