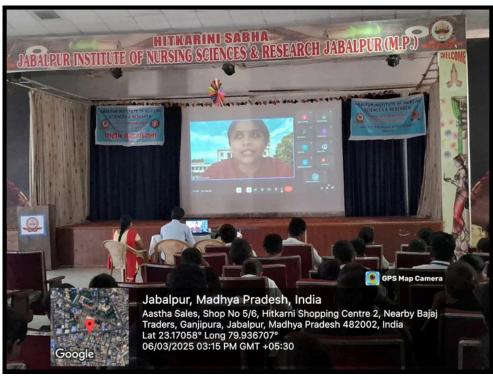

# **Conduct of Sports Tournaments**

(RECG. BY - INC (NEW DELHI), MPNRC (GOVT. OF M.P.) AFFI. TO - M.P. MEDICAL SCIENCE UNIVERSITY, JABALPUR

Hitkarini Sabha Parisar, Jonesganj, JABALPUR (M.P.) - 482001

Conduct of Sports Tournaments for faculty members/non-teaching staff.

(RECG. BY - INC (NEW DELHI), MPNRC (GOVT. OF M.P.) AFFI. TO - M.P. MEDICAL SCIENCE UNIVERSITY, JABALPUR

Pitkarini Sabha Parisar, Jonesganj, JABALPUR (M.P.) - 482001

Conduct of Sports Tournaments for faculty members/non-teaching staff.