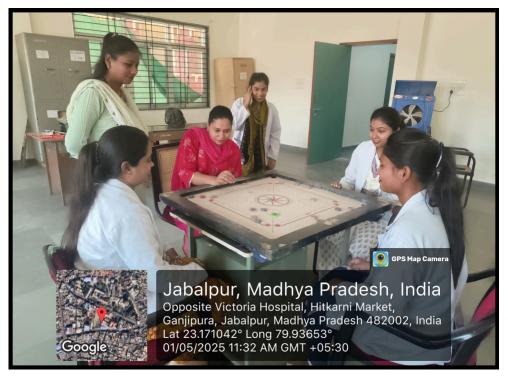

#### III. THE FACILITIES IN HOSTAL

1. Indoor games/out door games

(RECG. BY - INC (NEW DELHI), MPNRC (GOVT. OF M.P.) AFFI. TO - M.P. MEDICAL SCIENCE UNIVERSITY, JABALPUR

Hitkarini Sabha Parisar, Jonesganj, JABALPUR (M.P.) - 482001