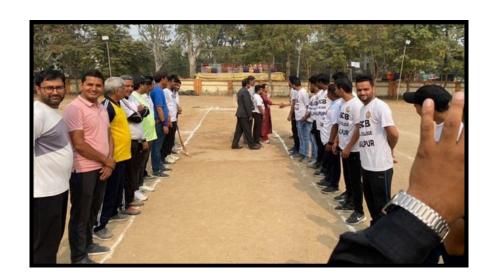

# **Conduct of Sports Tournaments**

(RECG. BY - INC (NEW DELHI), MPNRC (GOVT. OF M.P.) AFFI. TO - M.P. MEDICAL SCIENCE UNIVERSITY, JABALPUR

Hitkarini Sabha Parisar, Jonesganj, JABALPUR (M.P.) - 482001

Conduct of Sports Tournaments for faculty members/non-teaching staff.

(RECG. BY - INC (NEW DELHI), MPNRC (GOVT. OF M.P.) AFFI. TO - M.P. MEDICAL SCIENCE UNIVERSITY, JABALPUR

Pitkarini Sabha Parisar, Jonesganj, JABALPUR (M.P.) - 482001

Conduct of Sports Tournaments for faculty members/non-teaching staff.