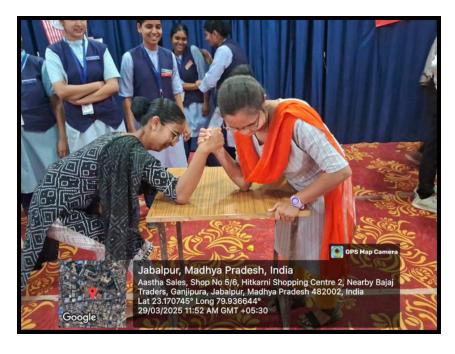

# **Conduct of Sports Tournaments**

(RECG. BY - INC (NEW DELHI), MPNRC (GOVT. OF M.P.) AFFI. TO - M.P. MEDICAL SCIENCE UNIVERSITY, JABALPUR

Hitkarini Sabha Parisar, Jonesganj, JABALPUR (M.P.) - 482001

Conduct of Sports Tournaments for faculty members/non-teaching staff.

(RECG. BY - INC (NEW DELHI), MPNRC (GOVT. OF M.P.) AFFI. TO - M.P. MEDICAL SCIENCE UNIVERSITY, JABALPUR

Pitkarini Sabha Parisar, Jonesganj, JABALPUR (M.P.) - 482001

Conduct of Sports Tournaments for faculty members/non-teaching staff.