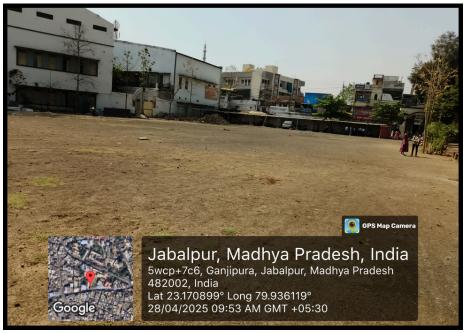

#### 1.Play ground

(RECG. BY - INC (NEW DELHI), MPNRC (GOVT. OF M.P.) AFFI. TO - M.P. MEDICAL SCIENCE UNIVERSITY, JABALPUR

Pitkarini Sabha Parisar, Jonesganj, JABALPUR (M.P.) - 482001

🕜 0761- 2415188, 2411391, Fax : 2411391 💌 jinsar@hitkarini.edu.in, 🎕 https://hinsar.hitkarini.com

#### 1. Play ground

(RECG. BY - INC (NEW DELHI), MPNRC (GOVT. OF M.P.) AFFI. TO - M.P. MEDICAL SCIENCE UNIVERSITY, JABALPUR

Pitkarini Sabha Parisar, Jonesganj, JABALPUR (M.P.) - 482001