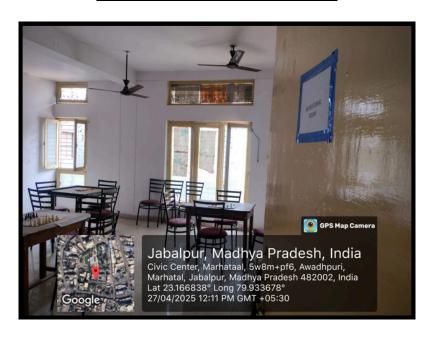

#### **RECREATION FACILITIES**

(RECG. BY - INC (NEW DELHI), MPNRC (GOVT. OF M.P.) AFFI. TO - M.P. MEDICAL SCIENCE UNIVERSITY, JABALPUR

Pitkarini Sabha Parisar, Jonesganj, JABALPUR (M.P.) - 482001