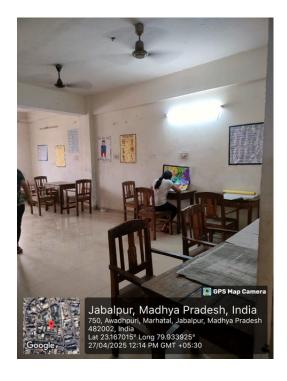

### **STUDY ROOM**

(RECG. BY - INC (NEW DELHI), MPNRC (GOVT. OF M.P.) AFFI. TO - M.P. MEDICAL SCIENCE UNIVERSITY, JABALPUR

Pitkarini Sabha Parisar, Jonesganj, JABALPUR (M.P.) - 482001