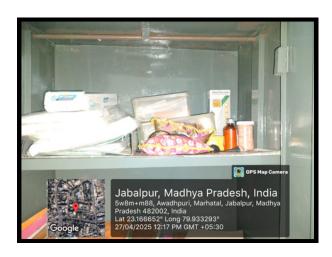

### **MEDICAL FACILITIES**

(RECG. BY - INC (NEW DELHI), MPNRC (GOVT. OF M.P.) AFFI. TO - M.P. MEDICAL SCIENCE UNIVERSITY, JABALPUR

Pitkarini Sabha Parisar, Jonesganj, JABALPUR (M.P.) - 482001

0761- 2415188, 2411391, Fax: 2411391 
 insar@hitkarini.edu.in, 
 ⊕ https://hinsar.hitkarini.com