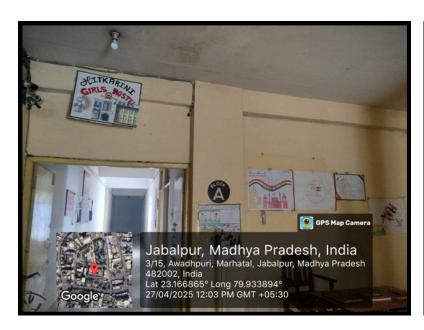

#### **HOSTEL RECEPTION AREA**

(RECG. BY - INC (NEW DELHI), MPNRC (GOVT. OF M.P.) AFFI. TO - M.P. MEDICAL SCIENCE UNIVERSITY, JABALPUR

Phitkarini Sabha Parisar, Jonesganj, JABALPUR (M.P.) - 482001