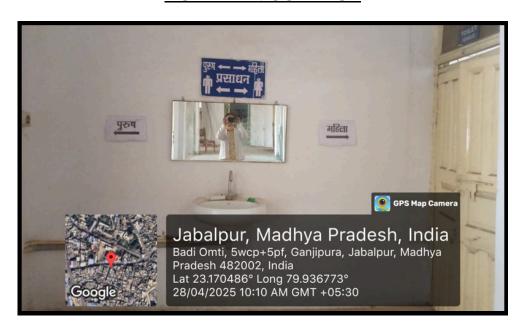

#### DIYANGJAN FRIENDLY WASH ROOM

(RECG. BY - INC (NEW DELHI), MPNRC (GOVT. OF M.P.) AFFI. TO - M.P. MEDICAL SCIENCE UNIVERSITY, JABALPUR

Pitkarini Sabha Parisar, Jonesganj, JABALPUR (M.P.) - 482001

(C) 0761- 2415188, 2411391, Fax : 2411391 💌 jinsar@hitkarini.edu.in, 📵 https://hinsar.hitkarini.com