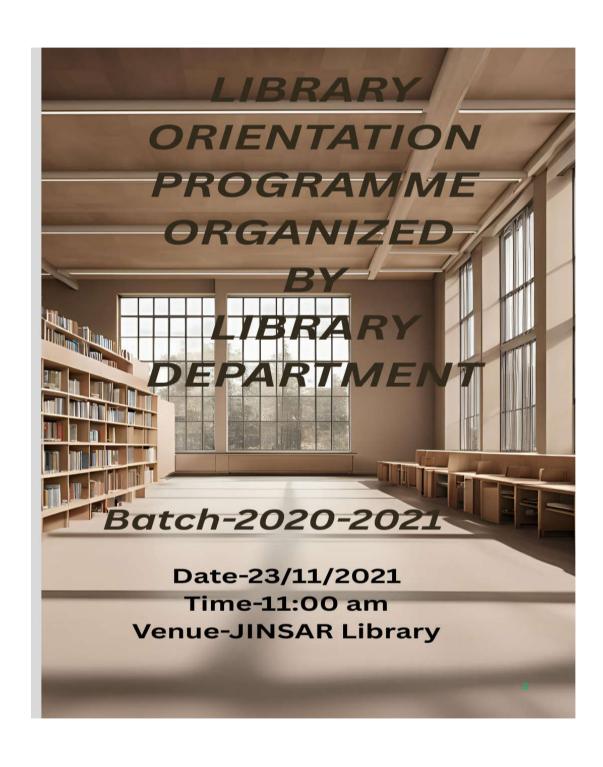

#### **Library Usage Programs**

For effective utilization of library and e- resources, faculty and students are provided with training programs.

The training program creates awareness on using e-resources through the portal, e-journals, e-books, DELNET, e-PG Pathshala, NDLI. Every year, the Orientation Program is organized for fresher.