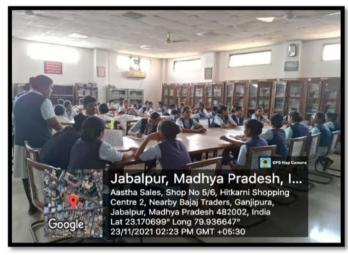

#### **Library Usage Programs**

For effective utilization of library and e- resources, faculty and students are provided with training programs.

The training program creates awareness on using e-resources through the portal, e-journals, e-books, DELNET, e-PG Pathshala, NDLI. Every year, the Orientation Program is organized for fresher.