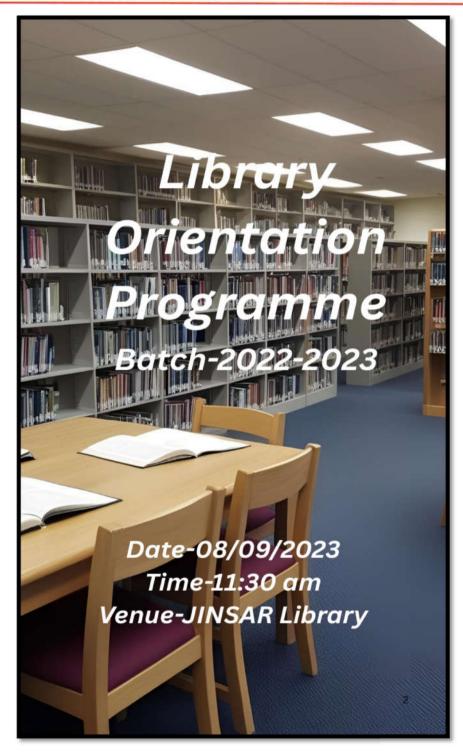

### 4.3.5 In-person and remote access usage of library and the learner sessions/library usage programmes organized for the teachers and students

#### **Library Usage Programs**

For effective utilization of library and e- resources, faculty and students are provided with training programs.

The training program creates awareness on using e-resources through the portal, e-journals, e-books, DELNET, e-PG Pathshala, NDLI. Every year, the Orientation Program is organized for fresher.