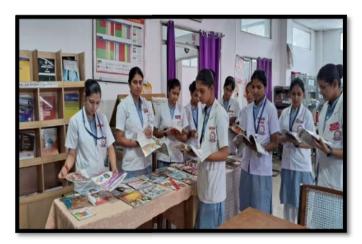

### 4.3.5 In-person and remote access usage of library and the learner sessions/library usage programmes organized for the teachers and students

### In- Person and Remote access to Library

Faculty and students come to library and access books and journals in person. Books are issued and returned as per the library norms. Faculty and students read dailies, novels, research thesis, printed journals and references in the library. Faculty and students utilize reprographic and scanning facilities in the library. The institution provides open access to the e-resources subscribed by the Library inside and outside the campus for faculty and students. This service is available round the clock. The students and faculty members benefited with this facility through several remote access subscriptions. The library has accessibility to E-CONSORTIUM which provides online access to international & national journals. It is a digital library service. By entering the username and password the faculty and students can easily access the online journals as their learning resources. The membership for the same is renewed every year. Delnet, NDI link to authentic free, open source and public domain resources are also provided. The details of subscribed e- resources are displayed in the digital library and notice board for the awareness of faculty and students. Computers are available in the digital library to access e-resources and helpinprojects, research and publications. For accessing e- resources, unique login and password is provided to all users. Wi-Fi facility is provided. The institute provides broadband internet access with a speed of MBPS. Members of the library access e-journals, e books through the internet. Reprograms, Printing and Scanning facilities are also available.

#### **Library Usage Programs**

For effective utilization of library and e- resources, faculty and students are provided with training programs.

The training program creates awareness on using e-resources through the portal, e-journals, e-books, DELNET, e-PG Pathshala, NDLI. Every year, the Orientation Program is organized for fresher.