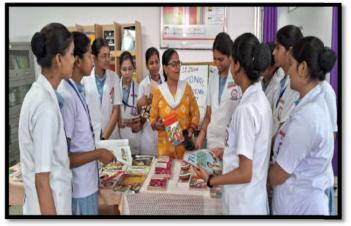

### 4.3.5 In-person and remote access usage of library and the learner sessions/library usage programmes organized for the teachers and students

### In- Person and Remote access to Library

Faculty and students come to library and access books and journals in person. Books are issued and returned as per the library norms. Faculty and students read dailies, novels, research thesis, printed journals and references in the library. Faculty and students utilize reprographic and scanning facilities in the library. The institution provides open access to the e-resources subscribed by the Library inside and outside the campus for faculty and students. This service is available round the clock. The students and faculty members benefited with this facility through several remote access subscriptions. The library has accessibility to E-CONSORTIUM which provides online access to international & national journals. It is a digital library service. By entering the username and password the faculty and students can easily access the online journals as their learning resources. The membership for the same is renewed every year. Delnet, NDI link to authentic free, open source and public domain resources are also provided. The details of subscribed e- resources are displayed in the digital library and notice board for the awareness of faculty and students. Computers are available in the digital library to access e-resources and helpinprojects, research and publications. For accessing e- resources, unique login and password is provided to all users. Wi-Fi facility is provided. The institute provides broadband internet access with a speed of MBPS. Members of the library access e-journals, e books through the internet. Reprograms, Printing and Scanning facilities are also available.

#### **Library Usage Programs**

For effective utilization of library and e- resources, faculty and students are provided with training programs.

The training program creates awareness on using e-resources through the portal, e-journals, e-books, DELNET, e-PG Pathshala, NDLI. Every year, the Orientation Program is organized for fresher.