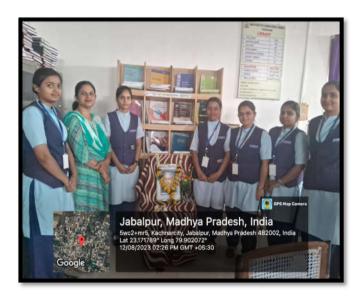

#### **Library Usage Programs**

For effective utilization of library and e- resources, faculty and students are provided with training programs.

The training program creates awareness on using e-resources through the portal, e-journals, e-books, DELNET, e-PG Pathshala, NDLI. Every year, the Orientation Program is organized for fresher.