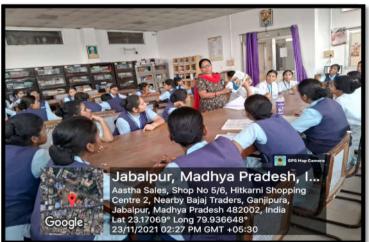

#### **Library Usage Programs**

For effective utilization of library and e- resources, faculty and students are provided with training programs.

The training program creates awareness on using e-resources through the portal, e-journals, e-books, DELNET, e-PG Pathshala, NDLI. Every year, the Orientation Program is organized for fresher.