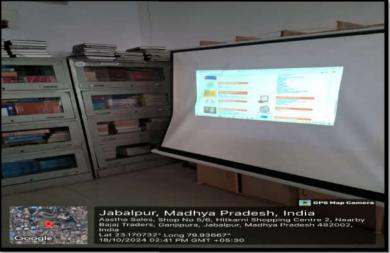

#### **Library Usage Programs**

For effective utilization of library and e- resources, faculty and students are provided with training programs.

The training program creates awareness on using e-resources through the portal, e-journals, e-books, DELNET, e-PG Pathshala, NDLI. Every year, the Orientation Program is organized for fresher.