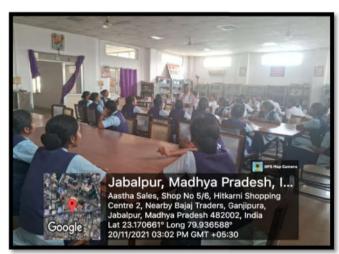

#### **Library Usage Programs**

For effective utilization of library and e- resources, faculty and students are provided with training programs.

The training program creates awareness on using e-resources through the portal, e-journals, e-books, DELNET, e-PG Pathshala, NDLI. Every year, the Orientation Program is organized for fresher.