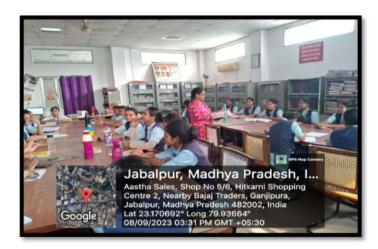

#### **Library Usage Programs**

For effective utilization of library and e- resources, faculty and students are provided with training programs.

The training program creates awareness on using e-resources through the portal, e-journals, e-books, DELNET, e-PG Pathshala, NDLI. Every year, the Orientation Program is organized for fresher.