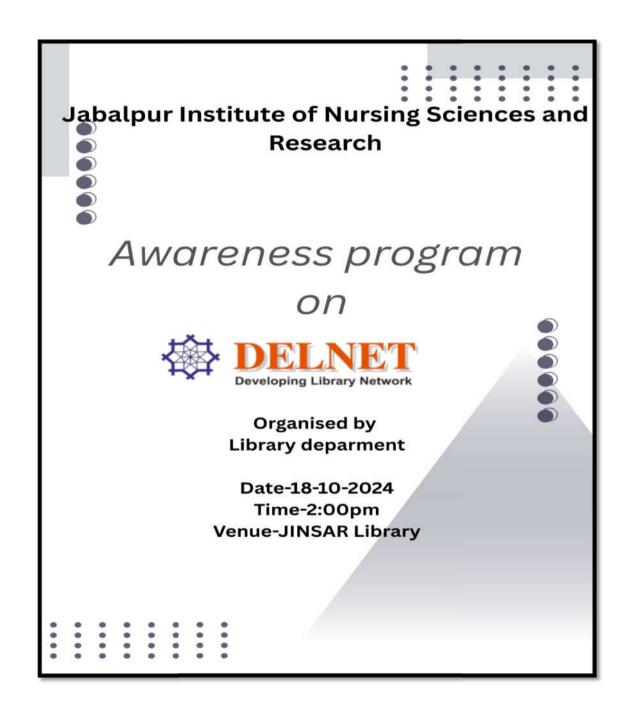

### In- Person and Remote access to Library

Faculty and students come to library and access books and journals in person. Books are issued and returned as per the library norms. Faculty and students read dailies, novels, research thesis, printed journals and references in the library. Faculty and students utilize reprographic and scanning facilities in the library. The institution provides open access to the e-resources subscribed by the Library inside and outside the campus for faculty and students. This service is available round the clock. The students and faculty members benefited with this facility through several remote access subscriptions. The library has accessibility to E-CONSORTIUM which provides online access to international & national journals. It is a digital library service. By entering the username and password the faculty and students can easily access the online journals as their learning resources. The membership for the same is renewed every year. Delnet, NDI link to authentic free, open source and public domain resources are also provided. The details of subscribed e- resources are displayed in the digital library and notice board for the awareness of faculty and students. Computers are available in the digital library to access e-resources and helpinprojects, research and publications. For accessing e- resources, unique login and password is provided to all users. Wi-Fi facility is provided. The institute provides broadband internet access with a speed of MBPS. Members of the library access e-journals, e books through the internet. Reprograms, Printing and Scanning facilities are also available.

#### **Library Usage Programs**

For effective utilization of library and e- resources, faculty and students are provided with training programs.

The training program creates awareness on using e-resources through the portal, e-journals, e-books, DELNET, e-PG Pathshala, NDLI. Every year, the Orientation Program is organized for fresher.