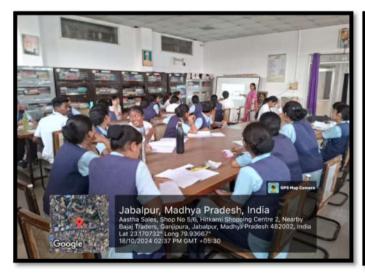

#### **Library Usage Programs**

For effective utilization of library and e- resources, faculty and students are provided with training programs.

The training program creates awareness on using e-resources through the portal, e-journals, e-books, DELNET, e-PG Pathshala, NDLI. Every year, the Orientation Program is organized for fresher.